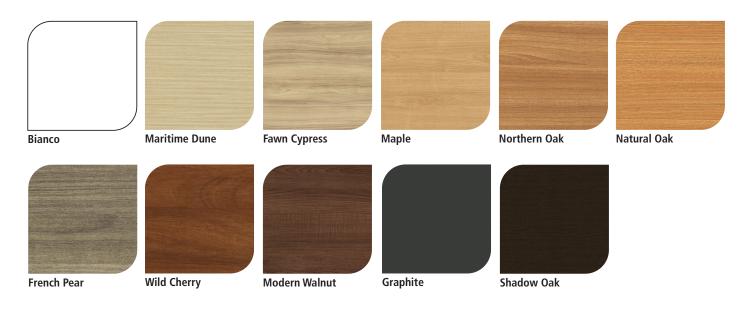

# **CASEGOOD FINISH**

#### PRODUCT CODES

| Bianco        | F008 | French Pear   | F258 |
|---------------|------|---------------|------|
| Maritime Dune | F269 | Wild Cherry   | F068 |
| Fawn Cypress  | F249 | Modern Walnut | F165 |
| Maple         | F037 | Graphite      | F006 |
| Northern Oak  | F036 | Shadow Oak    | F762 |
| Natural Oak   | F038 |               |      |